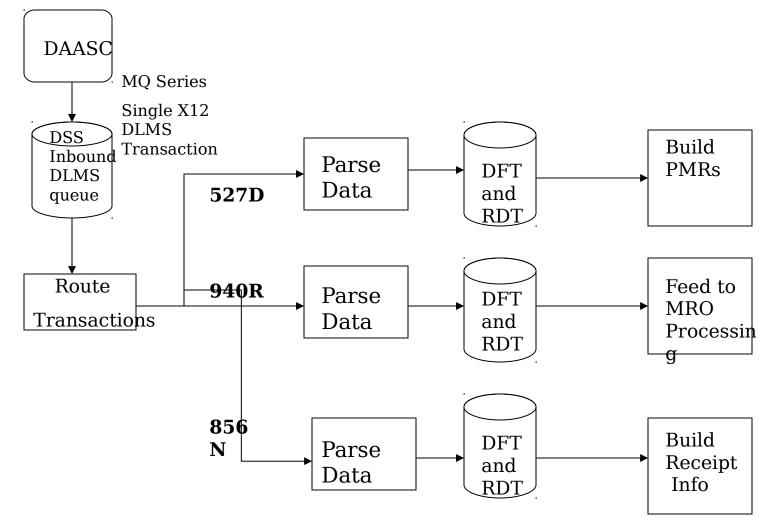

AMCISS, D035K, LOGSA, FLIS, etc



# Background Cont.

- Distribution Standard System (DSS)
  - Sends out approximately 1.5 million transaction per day
  - Receives approximately 500,000 transaction per day



# DSS's Need For DLMS

- Navy requested that DLA be able to receive, store and issue material by a Unique Item Identifier (UII/serial number)
- The size of this number is thirty positions, and needed to be recorded in transactions such as the Due In, Shipment Status, etc
- DLMS was the most viable solution



## Preliminary Steps to DLMS

- Identified all MILs transactions
- Identified the DLMS equivalent
- Worked with DLMSO and the DLMSO Implementation Convention for data placement
- Worked with DAASC for Logical Data Maps



# Former MILS Processing





# DLMS Inbound Processing



8



# DLMS Outbound Processing







# Challenges

- Planning
- Amount of Detail is Time Consuming
- Testing Presents Challenges
- Standardization of XML Implementation Convention



#### Lessons Learned

- Create a table driven DLMS/MILs On/Off Switch
- Detailed Requirements Analysis
  Upfront
- DLMSO and DAASC are key
- Trading Partner Coordination



# DLSS Formats Converted

| MILs | DLMS | MILs | DLMS | - | MILs | DLMS |
|------|------|------|------|---|------|------|
| D4M  | 527R | DWZ  | 527D |   | AFT  | 940R |
| D4S  | 527R | D8A  | 9471 |   | AFX  | 940R |
| D4U  | 527R | D8B  | 9471 |   | AFZ  | 940R |
| D4V  | 527R | D8C  | 9471 |   | AK6  | 940R |
| D4X  | 527R | D8D  | 9471 |   | AKJ  | 940R |
| D4Z  | 527R | D8E  | 9471 |   | AM1  | 940R |
| DUM  | 527D | D8F  | 9471 |